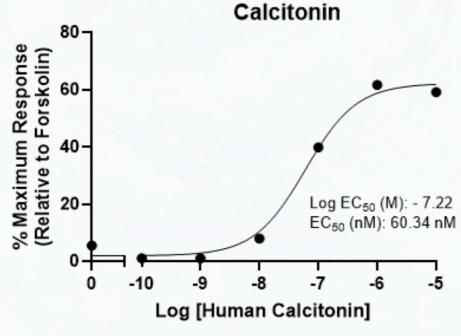

## **cAMP ASSAY: Gs COUPLED RECEPTORS - AGONISTS**

cAMP Production in CHO K1 Cells Expressing Human Adenosine 2a Receptors Treated with

cAMP Production in HEK293T Cells Treated with Isoprenaline

cAMP Production in CHO K1 Cells Expressing Human Calcitonin Receptors Treated with Human