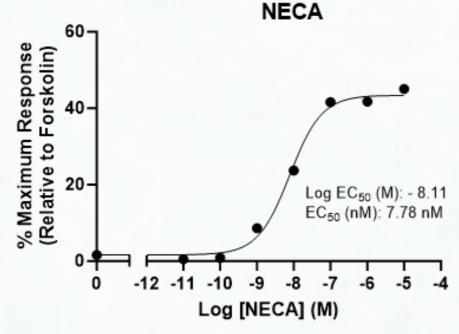

## **cAMP ASSAY: Gs COUPLED RECEPTORS - AGONISTS**

cAMP Production in CHO K1 Cells Expressing Human Adenosine 2a Receptors Treated with

cAMP Production in HEK293T Cells Treated with Isoprenaline

cAMP Production in CHO K1 Cells Expressing Human Calcitonin Receptors Treated with Human

cAMP Production in HEK293T Cells Expressing
Human Adenosine 2a Receptors Treated with
NECA