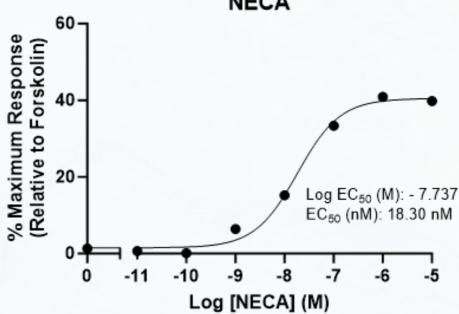

## **cAMP ASSAY: Gs COUPLED RECEPTORS - AGONISTS**

cAMP Production in CHO K1 Cells Expressing Human Adenosine 2a Receptors Treated with

cAMP Production in HEK293T Cells Treated with Isoprenaline

cAMP Production in CHO K1 Cells Expressing Human Calcitonin Receptors Treated with Human

cAMP Production in HEK293T Cells Expressing
Human Adenosine 2a Receptors Treated with
NECA