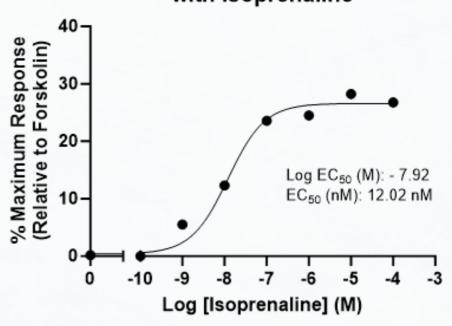

## **cAMP ASSAY: Gs COUPLED RECEPTORS - AGONISTS**

cAMP Production in CHO K1 Cells Expressing Human Adenosine 2a Receptors Treated with

cAMP Production in HEK293T Cells Treated with Isoprenaline

cAMP Production in CHO K1 Cells Expressing Human Calcitonin Receptors Treated with Human