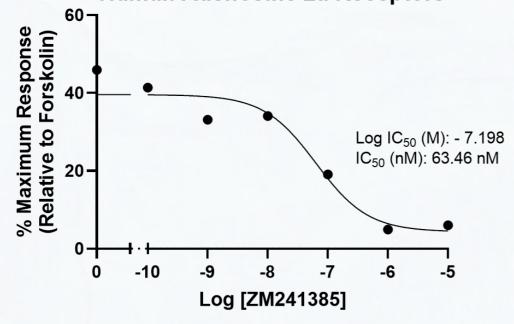

## **CAMP ASSAY: Gs COUPLED RECEPTORS - ANTAGONISTS**

Inhibition of NECA-stimulated cAMP production by ZM241385 in HEK293T Cells Expressing Human Adenosine 2a Receptors

1